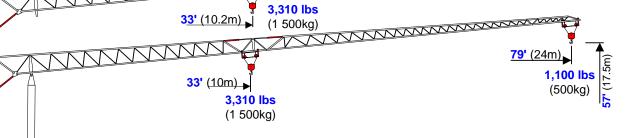

| Hook   | ft.    | 33    | 36    | 39    | 43    | 46    | 49    | <b>52</b> | <b>59</b> | 66    | <b>72</b> | 79    |
|--------|--------|-------|-------|-------|-------|-------|-------|-----------|-----------|-------|-----------|-------|
| Radius | meters | 10    | 11    | 11.9  | 13.0  | 14.0  | 15.0  | 16.0      | 18.0      | 20.0  | 22.0      | 24.0  |
| Max    | lbs.   | 3,308 | 2,922 | 2,646 | 2,359 | 2,150 | 1,973 | 1,819     | 1,577     | 1,389 | 1,235     | 1,103 |
| Capst  | tonnes | 1.50  | 1.33  | 1.20  | 1.07  | 0.98  | 0.90  | 0.83      | 0.72      | 0.63  | 0.56      | 0.50  |